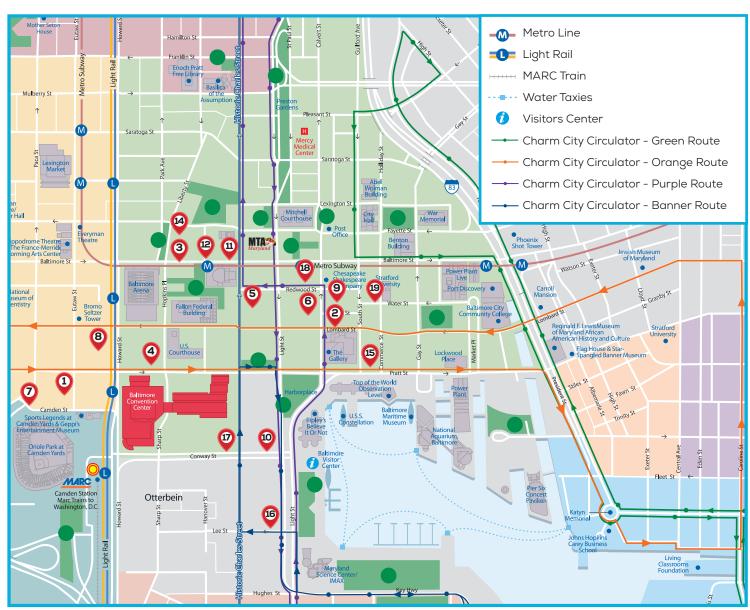

OCTOBER 25-28, 2019 | BALTIMORE

| HOTELS/MILES FROM CONVENTION CENTER                       | RATE  |                                                        | RATE  |
|-----------------------------------------------------------|-------|--------------------------------------------------------|-------|
| 1. Hilton Baltimore (0.2)                                 | \$235 | 12. Lord Baltimore (0.3)                               | \$189 |
| 2. Brookshire Suites Inner Harbor (0.4)                   | \$209 | 13. Marriott Inner Harbor Camden Yards (0.3)           | \$238 |
| 3. Crowne Plaza Baltimore Downtown Inner Harbor (0.3)     | \$165 | 14. The Radisson Baltimore Downtown/Inner Harbor (0.4) | \$165 |
| 4. Days Inn Inner Harbor (0.1)                            | \$159 | 15. Renaissance Baltimore Harborplace Hotel (0.3)      | \$238 |
| 5. Delta Hotels by Marriott (0.3)                         | \$209 | 16. Royal Sonesta Harbor Court (0.5)                   | \$209 |
| 6. Hampton Inn & Suites Baltimore Inner Harbor (0.4)      | \$219 | 17. Sheraton Inner Harbor (0.2)                        | \$235 |
| 7. Hampton Inn Baltimore Downtown Convention Center (0.4) | \$199 | 18. Springhill Suites (0.4)                            | \$209 |
| 8. Holiday Inn Inner Harbor (0.2)                         | \$149 | 19. Staybridge Suites Baltimore (0.5)                  | \$139 |
| 9. Hotel RL Baltimore Inner Harbor (0.5)                  | \$209 |                                                        |       |
| 10. Hyatt Regency Baltimore Inner Harbor (0.2)            | \$209 |                                                        |       |
| 11. Kimpton Hotel Monaco Baltimore (0.4)                  | \$209 |                                                        |       |